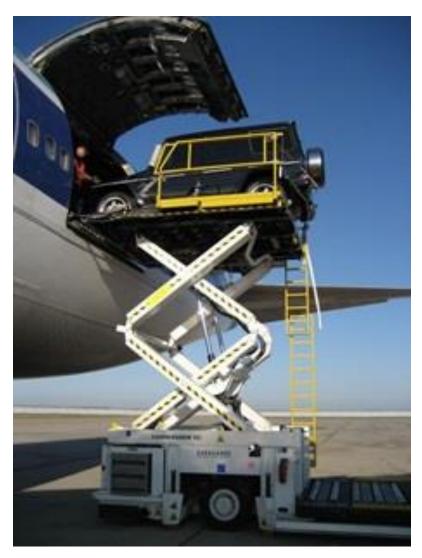

## Increase the versatility of your Oshkosh AeroTech Commander® with a Main Deck Capable Upgrade

Converting your lower-deck Commander® loader to main deck height allows service of a wider range of aircraft, adding flexibility to your operation without the cost of new equipment. Upgrade features:

- Main Deck Scissors •
- Main Deck Ladder
- Drive Wheel & Tire Assembly
- All Necessary Electrical and Hydraulic Components
- Increases service height to 220 inches (5,588mm), allowing service of main decks of the following aircraft: 707, 727, 737, 747, 757, 767, 777, MD-11, DC-8, DC-9, DC-10, A-300, A310, A-330
- Maintains full capacity rating of 15,000 lb. (7,000 kg) on the platform