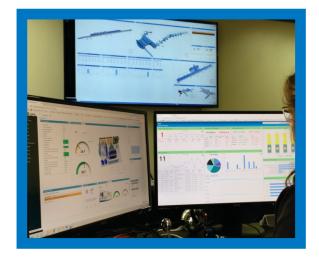

#### **Enhance to Greener Environmental Solutions**

Let us show you options for reducing overall APU fuel consumption and operational inefficiencies at the gate. We offer AmpTek to help ground support equipment electrification efforts by smartly load sharing excess bridge power. Also available is our iOPS telematics gate monitoring, diagnostics, and maintenance software packages. Be in the know and in control of all your gate operations with iOPS.