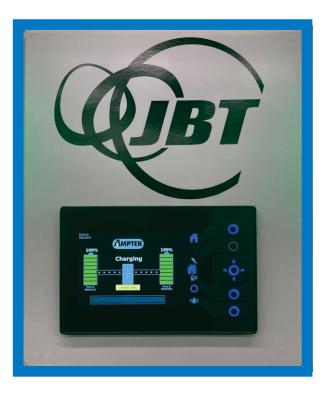

#### **Enhance to Greener Environmental Solutions**

Let us show you options for reducing overall APU fuel consumption and operational inefficiencies at the gate. We offer AmpTek to help ground support equipment electrification efforts by smartly load sharing excess bridge power. Also available is our iOPS telematics gate monitoring, diagnostics, and maintenance software packages. Be in the know and in control of all your gate operations with iOPS.