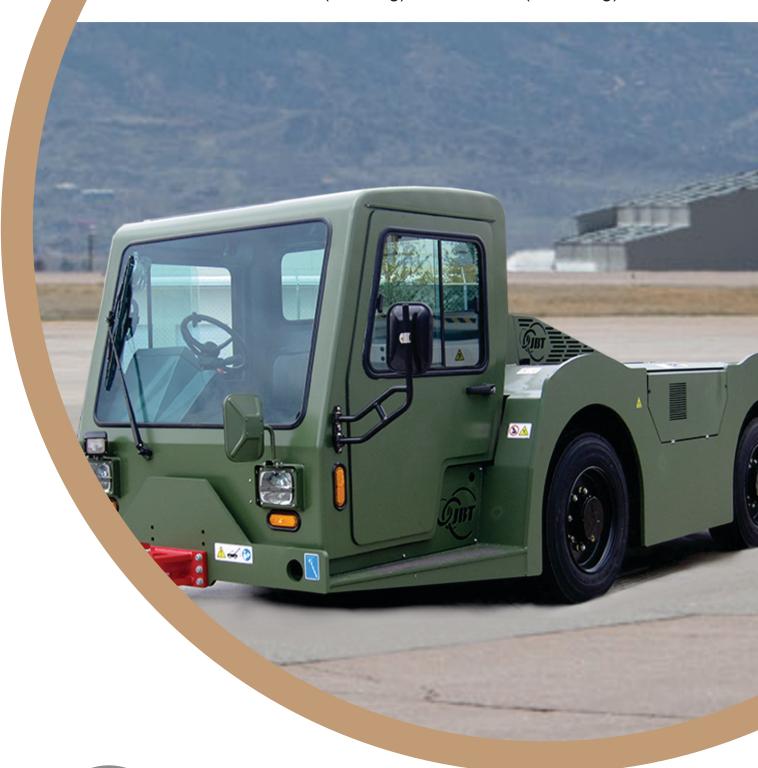

## **Defense**

When support IS the mission

**An Oshkosh Corporation Company** 

AeroTech produces a family of military-grade pushback tractors capable of effectively towing all types of military fighter, cargo, ground attack, and specialty aircraft. Pushback tractors are available with Tier 3 and 4 diesel engines while some models are available in battery powered, all-electric designs.

## Features:

Pushback tractors from JBT include:

- 4-wheel drive / 2-wheel steering
- Downshift and parking brake inhibit systems
- Ground level maintenance and service access

Contact AeroTech Defense for more details.

## Options include:

- 4-wheel coordinated / crab steering
- Varied ballast packages
- All-weather cab with heater / defroster
- Intercom plugs and jacks
- Air-conditioning
- Lithium-ion battery powered electric models