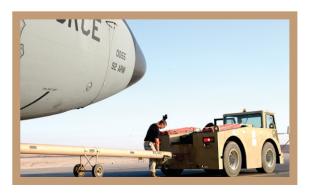

## **Defense**

When support IS the mission

**An Oshkosh Corporation Company** 

AeroTech produces a family of military-grade pushback tractors capable of effectively towing all types of military fighter, cargo, ground attack, and specialty aircraft. Pushback tractors are available with Tier 3 and 4 diesel engines while some models are available in battery powered, all-electric designs.