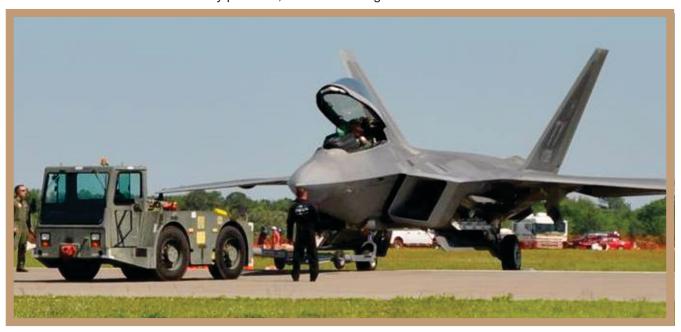

## **Defense**

When support IS the mission

**An Oshkosh Corporation Company** 

AeroTech produces a family of military-grade pushback tractors capable of effectively towing all types of military fighter, cargo, ground attack, and specialty aircraft. Pushback tractors are available with Tier 3 and 4 diesel engines while some models are available in battery powered, all-electric designs.