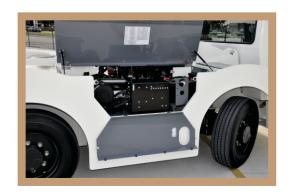

## Options include:

- 4-wheel coordinated / crab steering
- Varied ballast packages
- All-weather cab with heater / defroster
- Intercom plugs and jacks
- Air-conditioning
- Lithium-ion battery powered electric models