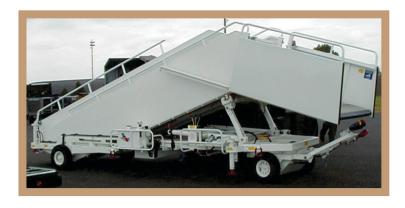

## Deployable Passenger Stair (DPS) from AeroTech Defense

An air-portable, towable, passenger stair suitable for main and deployed operating bases.

## **Defense**

When support IS the mission

**An Oshkosh Corporation Company** 

Passenger Stairs in Air-transport Configuration

Single Person Operations

A cost effective, air-transportable, multi-aircraft capable passenger stair, the Deployable Passenger Step from AeroTech is ideal for main base or deployed base operations and can be configured for transport on C-130, IL-76 and other aircraft in about 20 minutes. Engineered with a telescoping stair section and spring-loaded self-aligning platform nose section, the Deployable Passenger Step is easily and safely positioned at the aircraft interface. Available diesel or electric Powered Pedestrian Drive system allows for safe single-operator positioning using finger-tip controls.