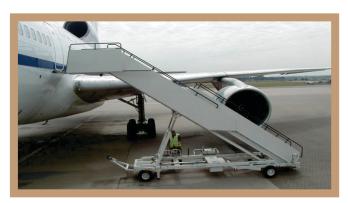

## Deployable Passenger Stair (DPS) from AeroTech Defense

An air-portable, towable, passenger stair suitable for main and deployed operating bases.

## **Defense**

When support IS the mission

**An Oshkosh Corporation Company** 

Passenger Stairs in Air-transport Configuration

Single Person Operations

A cost effective, air-transportable, multi-aircraft capable passenger stair, the Deployable Passenger Step from AeroTech is ideal for main base or deployed base operations and can be configured for transport on C-130, IL-76 and other aircraft in about 20 minutes. Engineered with a telescoping stair section and spring-loaded self-aligning platform nose section, the Deployable Passenger Step is easily and safely positioned at the aircraft interface. Available diesel or electric Powered Pedestrian Drive system allows for safe single-operator positioning using finger-tip controls.