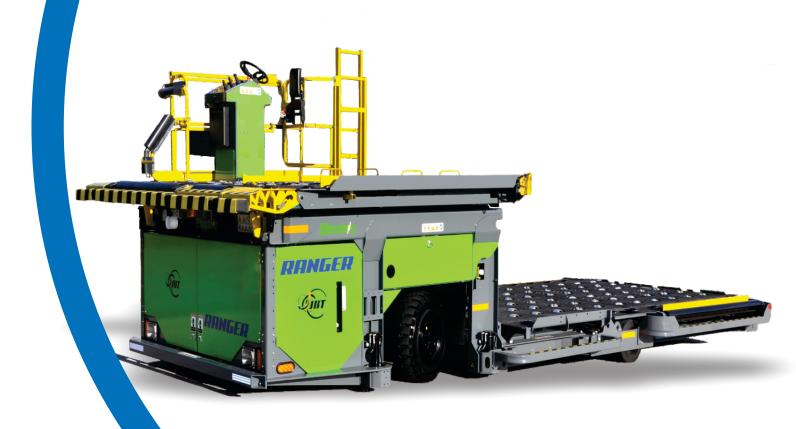

## Ground Support Equipment For the Perfect Turn

AeroTech electric Ranger cargo loader offers zero emissions and lower operating costs with available maintenance free batteries. Providing reliable loading to help you achieve "the perfect turn".

## High speed aircraft loader

Today's airports are larger, with more spread out operations than ever before. Operation Managers need the equipment where the work is. With its higher drive speed, a single Ranger can do the job of multiple traditional loaders.

## Easy to operate and maintain

The Ranger builds on AeroTech's large installed base of loaders. Operators and mechanics that are familiar with AeroTech loaders will feel right at home with the Ranger.