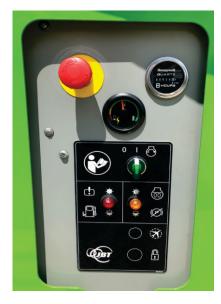

- Familiar controls layout and operation
- Industry leading on-board diagnostics with intuitive LCD display.
- Quick and easy maintenance access to key components from the side of the loader.