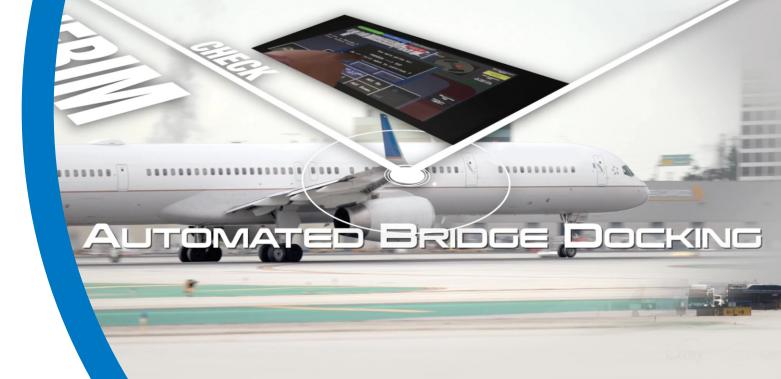

## Improve turn times, reduce damage, and enhance the customer experience with JetDock.®

JetDock is the automated boarding bridge docking system from AeroTech. With the touch of a button, your Jetway® boarding bridge will locate the aircraft passenger door, properly align itself, and dock. Fast, precise, and safe without the need for decals or other

indicators on the aircraft fuselage.

Faster - One step, touch of a button, precise automatic bridge docking.

Safer with Improved Precision - Perfectly positioned boarding bridges, during every aircraft turn