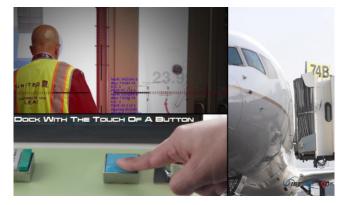

## Improve turn times, reduce damage, and enhance the customer experience with JetDock.®

JetDock is the automated boarding bridge docking system from AeroTech. With the touch of a button, your Jetway® boarding bridge will locate the aircraft passenger door, properly align itself, and dock. Fast, precise, and safe without the need for decals or other

indicators on the aircraft fuselage.

Faster - One step, touch of a button, precise automatic bridge docking.

Safer with Improved Precision - Perfectly positioned boarding bridges, during every aircraft turn