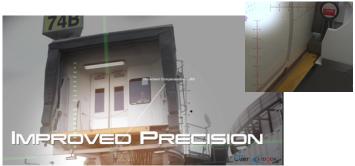

indicators on the aircraft fuselage.

Faster - One step, touch of a button, precise automatic bridge docking.

Safer with Improved Precision - Perfectly positioned boarding bridges, during every aircraft turn