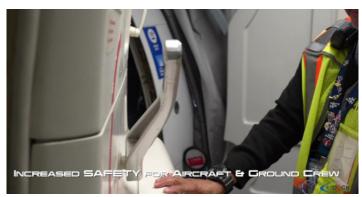

## Improve turn times, reduce damage, and enhance the customer experience with JetDock.®

JetDock is the automated boarding bridge docking system from AeroTech. With the touch of a button, your Jetway® boarding bridge will locate the aircraft passenger door, properly align itself, and dock. Fast, precise, and safe without the need for decals or other

indicators on the aircraft fuselage.

Faster - One step, touch of a button, precise automatic bridge docking.

Safer with Improved Precision - Perfectly positioned boarding bridges, during every aircraft turn