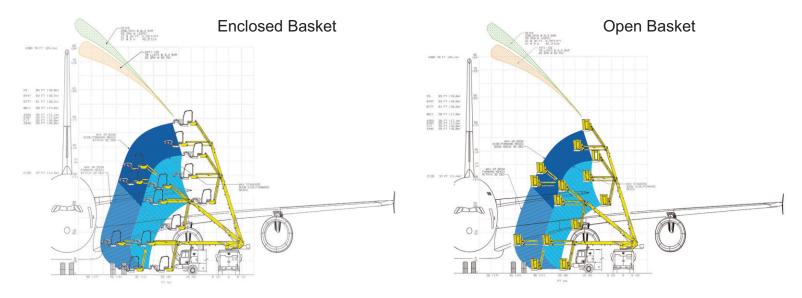

#### Safe and Reliable

Low profile, custom chassis and state-of-the-art controls and sensors for safe, efficient maneuverability around the aircraft, in one or two man operations.

- · Stability and tight turning radius with a heavy duty custom chassis design
- · Excellent visibility from the chassis cab and the enclosed basket
- · Purpose designed boom with oversized stainless steel pivot pins