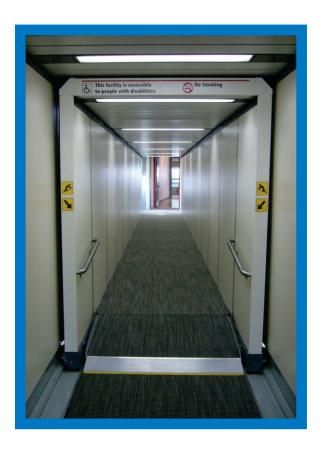

#### No Job Too Small

- Carpet replacement
- New canopy closures
- Door, floor and ramp refurbishments
- Cold weather upgrades
- JetDock® and other operator assist upgrades
- iOPS<sup>®</sup> telematics and monitoring upgrades
- Parts and Maintenance programs
- Camera and sensor packages and installations
- AmpTek load share for GSE charging

#### Rehab, Refurbish, Refresh

Take your units from old to bold with a new look inside and out. Many options are available for new carpet, wallboard, lighting, transition ramps, paint, doors and more.