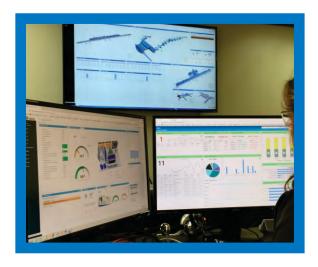

#### **Enhance to Greener Environmental Solutions**

Let us show you options for reducing overall APU fuel consumption and operational inefficiencies at the gate. We offer AmpTek to help ground support equipment electrification efforts by smartly load sharing excess bridge power. Also available is our iOPS telematics gate monitoring, diagnostics, and maintenance software packages. Be in the know and in control of all your gate operations with iOPS.