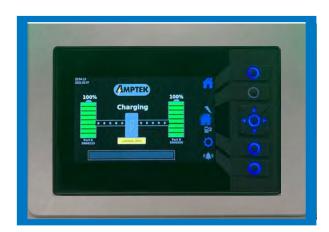

#### **Enhance to Greener Environmental Solutions**

Let us show you options for reducing overall APU fuel consumption and operational inefficiencies at the gate. We offer AmpTek to help ground support equipment electrification efforts by smartly load sharing excess bridge power. Also available is our iOPS telematics gate monitoring, diagnostics, and maintenance software packages. Be in the know and in control of all your gate operations with iOPS.